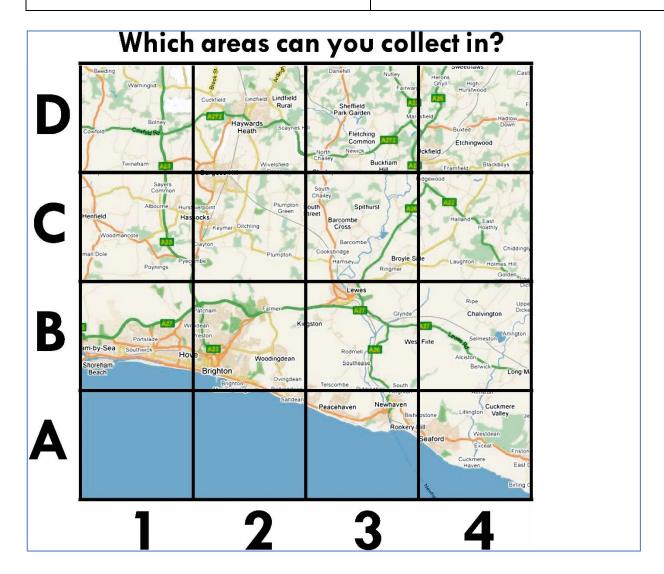

Referring to the map on the next page, please identify from **which areas** you are willing **to collect** a swarm – either state the cell numbers in the box below or place a mark against each area on the map

I can collect form the following area(s) (refer to map below)

Please take a copy of this form for your own records and return this form to the Swarm Coordinator

For 2021 the Swarm coordinator is Eric Prior (swarms@brightonlewesbeekeepers.co.uk)